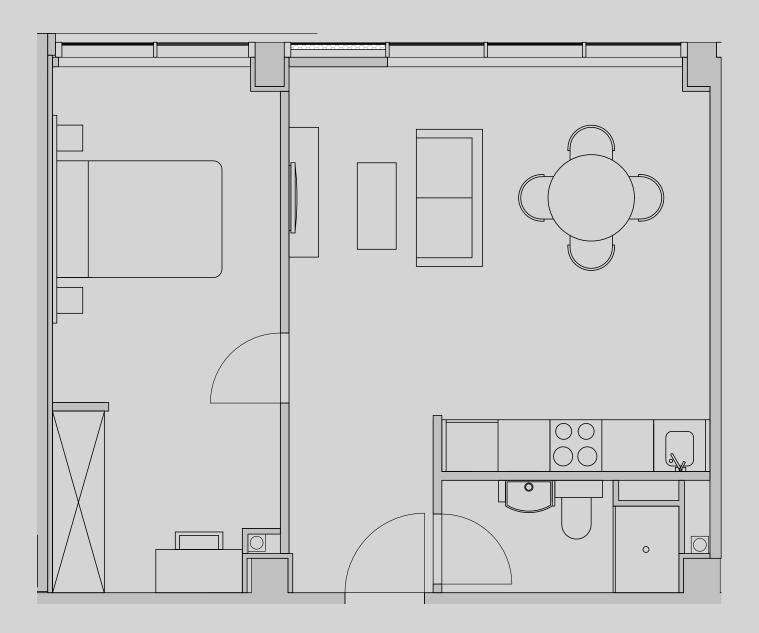

## **Apartment G10**

Apartment Type: 1 Bed Large Disability Ac-Size (m²): 45

\*\*Disclaimer Our property images and details are for reference purposes only. The images (including computer generated images) and details of the properties (and any communal or otherwise available areas) are illustrative, are not guaranteed to be accurate and should be used for guidance purposes only. Individual properties may therefore differ. All images, photographs and dimensions are not intended to be relied upon for, nor to form part of, any contract unless specifically incorporated in writing into the contract. Although we have made every effort to display and detail the properties carefully and in a way which is not misleading to you, we cannot guarantee their accuracy.\*\*