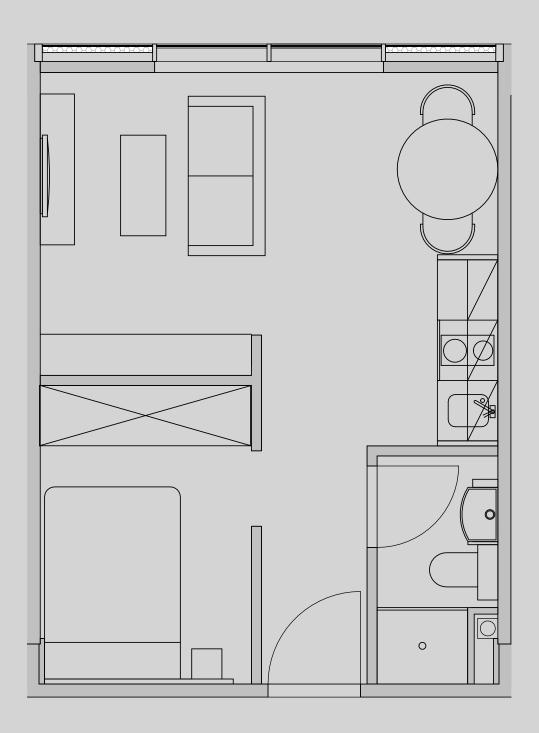

## **Apartment G09**

Apartment Type: 1 Bed Medium Size (m²): 27

\*\*Disclaimer Our property images and details are for reference purposes only. The images (including computer generated images) and details of the properties (and any communal or otherwise available areas) are illustrative, are not guaranteed to be accurate and should be used for guidance purposes only. Individual properties may therefore differ. All images, photographs and dimensions are not intended to be relied upon for, nor to form part of, any contract unless specifically incorporated in writing into the contract. Although we have made every effort to display and detail the properties carefully and in a way which is not misleading to you, we cannot guarantee their accuracy.\*\*