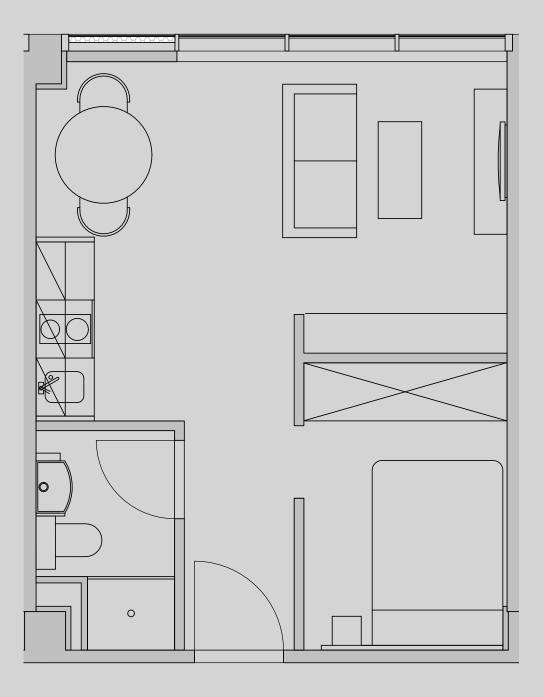

## Westpoint

## **Apartment G08**

Apartment Type: 1 bed Large Size (m²): 30

\*\*Disclaimer Our property images and details are for reference purposes only. The images (including computer generated images) and details of the properties (and any communal or otherwise available areas) are illustrative, are not guaranteed to be accurate and should be used for guidance purposes only. Individual properties may therefore differ. All images, photographs and dimensions are not intended to be relied upon for, nor to form part of, any contract unless specifically incorporated in writing into the contract. Although we have made every effort to display and detail the properties carefully and in a way which is not misleading to you, we cannot guarantee their accuracy.\*\*