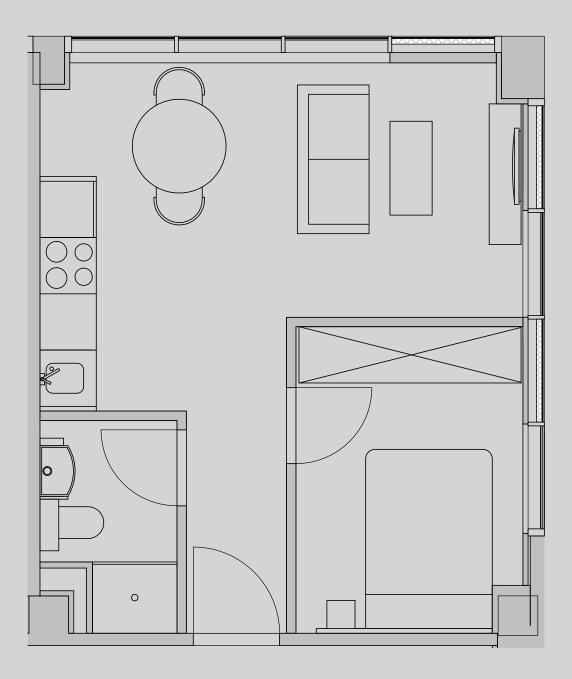

## Apartment G06

Apartment Type: 1 Bed Large Size (m²): 30

\*\*Disclaimer Our property images and details are for reference purposes only. The images (including computer generated images) and details of the properties (and any communal or otherwise available areas) are illustrative, are not guaranteed to be accurate and should be used for guidance purposes only. Individual properties may therefore differ. All images, photographs and dimensions are not intended to be relied upon for, nor to form part of, any contract unless specifically incorporated in writing into the contract. Although we have made every effort to display and detail the properties carefully and in a way which is not misleading to you, we cannot guarantee their accuracy.\*\*