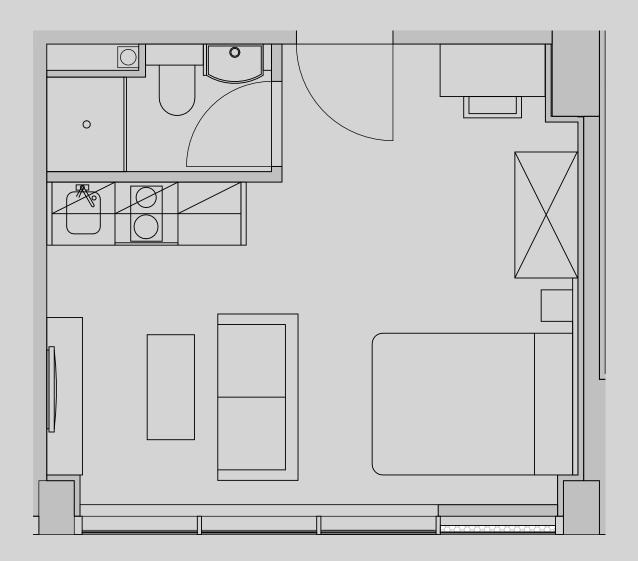

## **Apartment G05**

Apartment Type: Studio Medium Size (m²): 22

\*\*Disclaimer Our property images and details are for reference purposes only. The images (including computer generated images) and details of the properties (and any communal or otherwise available areas) are illustrative, are not guaranteed to be accurate and should be used for guidance purposes only. Individual properties may therefore differ. All images, photographs and dimensions are not intended to be relied upon for, nor to form part of, any contract unless specifically incorporated in writing into the contract. Although we have made every effort to display and detail the properties carefully and in a way which is not misleading to you, we cannot guarantee their accuracy.\*\*