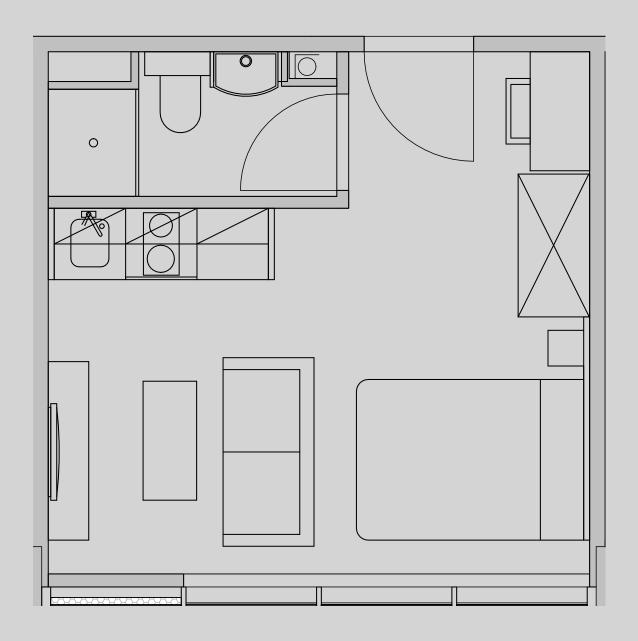

## Apartment G02

Apartment Type: Studio Medium Size (m²): 20

\*\*Disclaimer Our property images and details are for reference purposes only. The images (including computer generated images) and details of the properties (and any communal or otherwise available areas) are illustrative, are not guaranteed to be accurate and should be used for guidance purposes only. Individual properties may therefore differ. All images, photographs and dimensions are not intended to be relied upon for, nor to form part of, any contract unless specifically incorporated in writing into the contract. Although we have made every effort to display and detail the properties carefully and in a way which is not misleading to you, we cannot guarantee their accuracy.\*\*