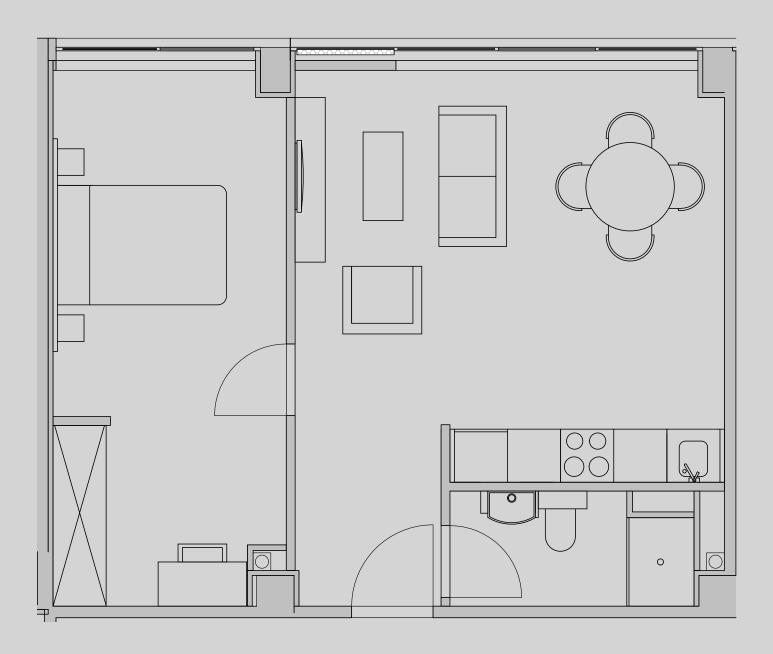

## Westpoint

## Apartment 916

Apartment Type: 1 Bed Large Size (m<sup>2</sup>): 45

\*\*Disclaimer Our property images and details are for reference purposes only. The images (including computer generated images) and details of the properties (and any communal or otherwise available areas) are illustrative, are not guaranteed to be accurate and should be used for guidance purposes only. Individual properties may therefore differ. All images, photographs and dimensions are not intended to be relied upon for, nor to form part of, any contract unless specifically incorporated in writing into the contract. Although we have made every effort to display and detail the properties carefully and in a way which is not misleading to you, we cannot guarantee their accuracy.\*\*