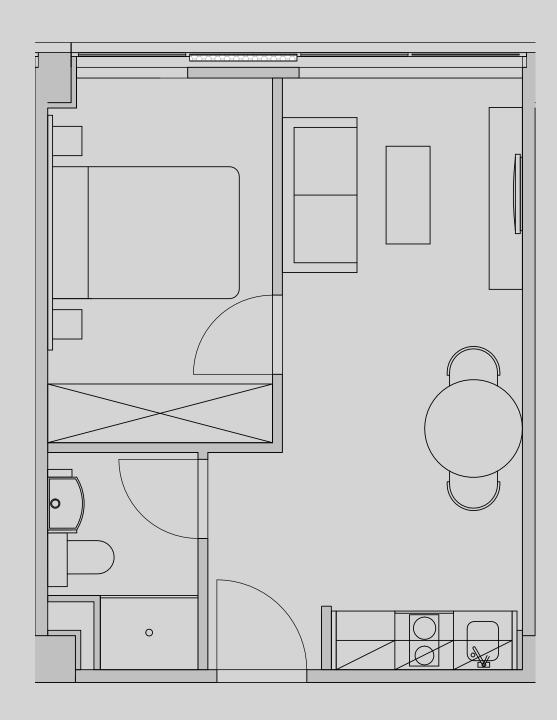

## Apartment 914

Apartment Type: 1 Bed Medium Size (m²): 29

\*\*Disclaimer Our property images and details are for reference purposes only. The images (including computer generated images) and details of the properties (and any communal or otherwise available areas) are illustrative, are not guaranteed to be accurate and should be used for guidance purposes only. Individual properties may therefore differ. All images, photographs and dimensions are not intended to be relied upon for, nor to form part of, any contract unless specifically incorporated in writing into the contract. Although we have made every effort to display and detail the properties carefully and in a way which is not misleading to you, we cannot guarantee their accuracy.\*\*