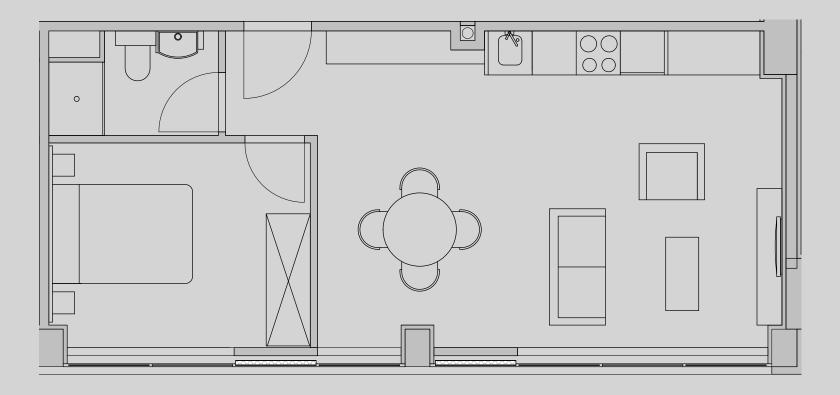

## **Apartment 911**

Apartment Type: 1 Bed Large Size (m²): 41

\*\*Disclaimer Our property images and details are for reference purposes only. The images (including computer generated images) and details of the properties (and any communal or otherwise available areas) are illustrative, are not guaranteed to be accurate and should be used for guidance purposes only. Individual properties may therefore differ. All images, photographs and dimensions are not intended to be relied upon for, nor to form part of, any contract unless specifically incorporated in writing into the contract. Although we have made every effort to display and detail the properties carefully and in a way which is not misleading to you, we cannot guarantee their accuracy.\*\*