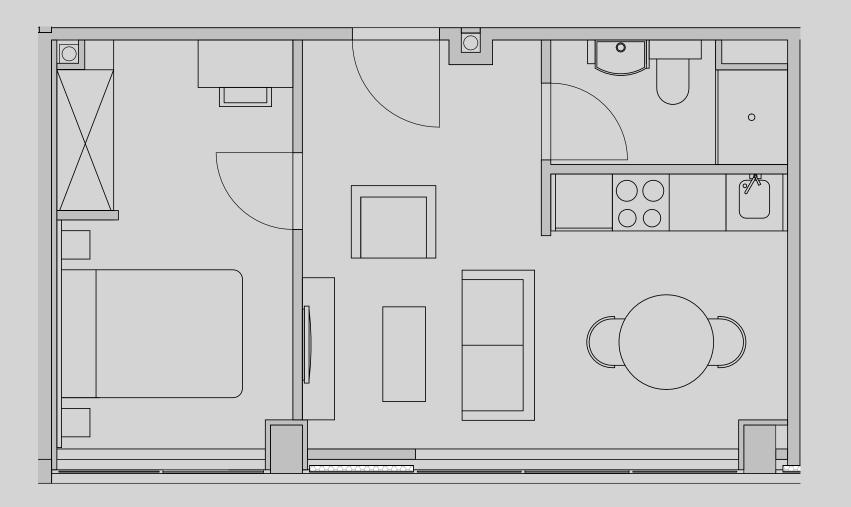

## Westpoint

## Apartment 909

Apartment Type: 1 Bed Large Size (m²): 32

\*\*Disclaimer Our property images and details are for reference purposes only. The images (including computer generated images) and details of the properties (and any communal or otherwise available areas) are illustrative, are not guaranteed to be accurate and should be used for guidance purposes only. Individual properties may therefore differ. All images, photographs and dimensions are not intended to be relied upon for, nor to form part of, any contract unless specifically incorporated in writing into the contract. Although we have made every effort to display and detail the properties carefully and in a way which is not misleading to you, we cannot guarantee their accuracy.\*\*