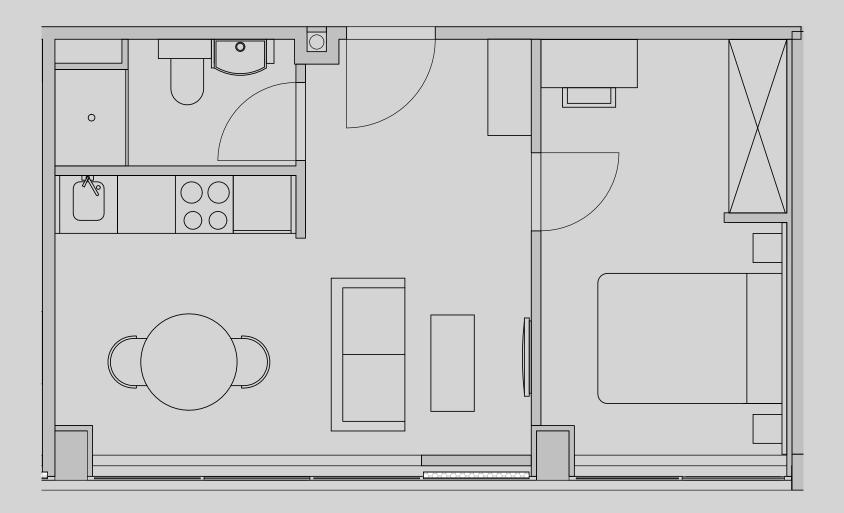

## Apartment 908

Apartment Type: 1 Bed Large Size (m<sup>2</sup>): 33

\*\*Disclaimer Our property images and details are for reference purposes only. The images (including computer generated images) and details of the properties (and any communal or otherwise available areas) are illustrative, are not guaranteed to be accurate and should be used for guidance purposes only. Individual properties may therefore differ. All images, photographs and dimensions are not intended to be relied upon for, nor to form part of, any contract unless specifically incorporated in writing into the contract. Although we have made every effort to display and detail the properties carefully and in a way which is not misleading to you, we cannot guarantee their accuracy.\*\*