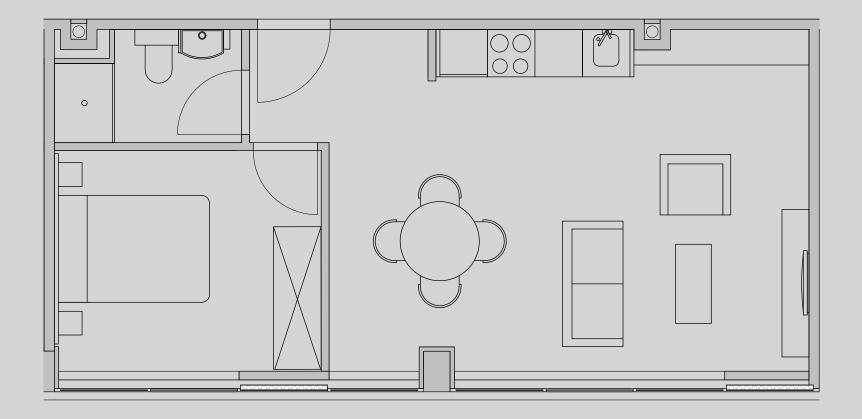

## Apartment 907

Apartment Type: 1 Bed Large Size (m²): 41

\*\*Disclaimer Our property images and details are for reference purposes only. The images (including computer generated images) and details of the properties (and any communal or otherwise available areas) are illustrative, are not guaranteed to be accurate and should be used for guidance purposes only. Individual properties may therefore differ. All images, photographs and dimensions are not intended to be relied upon for, nor to form part of, any contract unless specifically incorporated in writing into the contract. Although we have made every effort to display and detail the properties carefully and in a way which is not misleading to you, we cannot guarantee their accuracy.\*\*