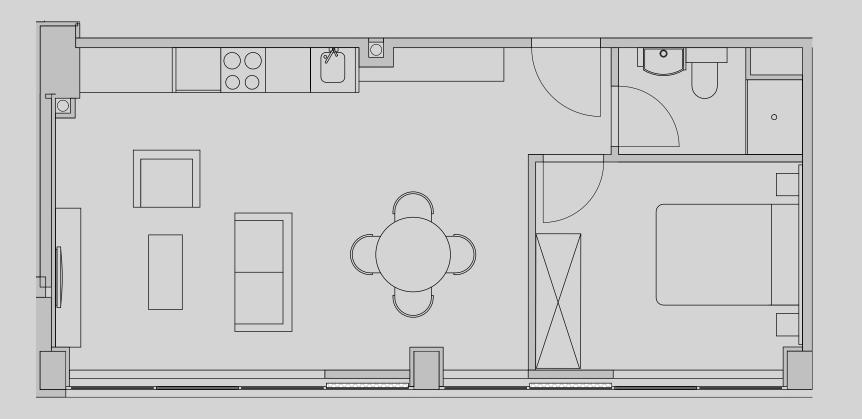

## Apartment 906

Apartment Type: 1 Bed Large Size (m²): 41

\*\*Disclaimer Our property images and details are for reference purposes only. The images (including computer generated images) and details of the properties (and any communal or otherwise available areas) are illustrative, are not guaranteed to be accurate and should be used for guidance purposes only. Individual properties may therefore differ. All images, photographs and dimensions are not intended to be relied upon for, nor to form part of, any contract unless specifically incorporated in writing into the contract. Although we have made every effort to display and detail the properties carefully and in a way which is not misleading to you, we cannot guarantee their accuracy.\*\*