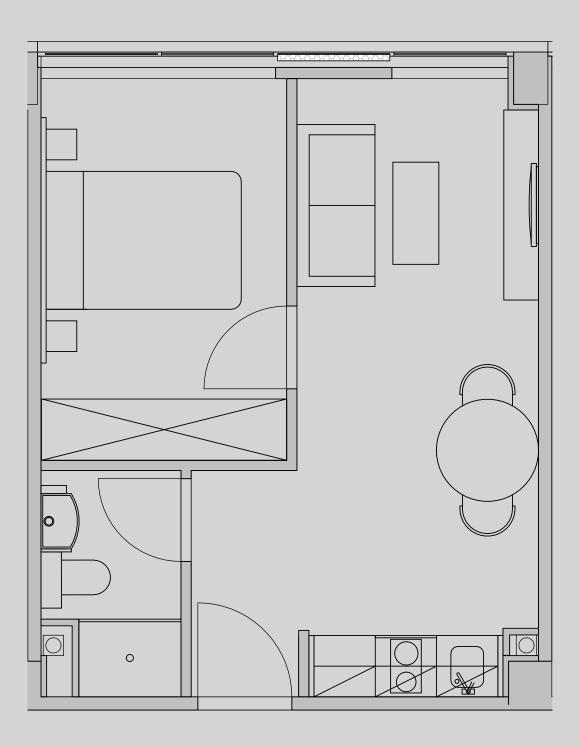

## Apartment 904

Apartment Type: 1 Bed Medium Size (m²): 29

\*\*Disclaimer Our property images and details are for reference purposes only. The images (including computer generated images) and details of the properties (and any communal or otherwise available areas) are illustrative, are not guaranteed to be accurate and should be used for guidance purposes only. Individual properties may therefore differ. All images, photographs and dimensions are not intended to be relied upon for, nor to form part of, any contract unless specifically incorporated in writing into the contract. Although we have made every effort to display and detail the properties carefully and in a way which is not misleading to you, we cannot guarantee their accuracy.\*\*