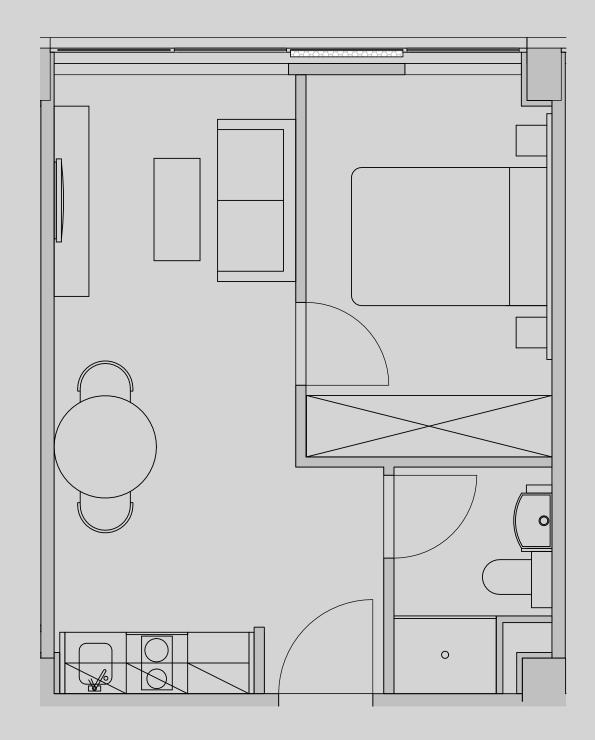

## Apartment 903

Apartment Type: 1 Bed Medium Size (m<sup>2</sup>): 29

\*\*Disclaimer Our property images and details are for reference purposes only. The images (including computer generated images) and details of the properties (and any communal or otherwise available areas) are illustrative, are not guaranteed to be accurate and should be used for guidance purposes only. Individual properties may therefore differ. All images, photographs and dimensions are not intended to be relied upon for, nor to form part of, any contract unless specifically incorporated in writing into the contract. Although we have made every effort to display and detail the properties carefully and in a way which is not misleading to you, we cannot guarantee their accuracy.\*\*