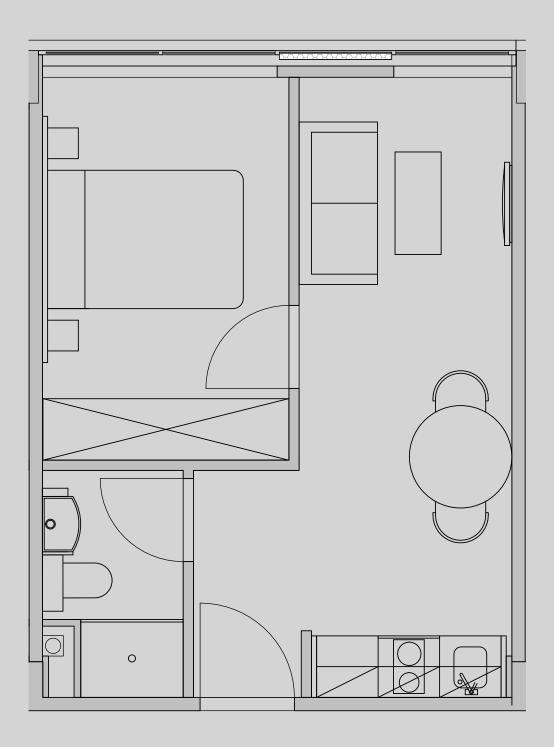

## Apartment 902

Apartment Type: 1 Bed Medium Size (m²): 28

\*\*Disclaimer Our property images and details are for reference purposes only. The images (including computer generated images) and details of the properties (and any communal or otherwise available areas) are illustrative, are not guaranteed to be accurate and should be used for guidance purposes only. Individual properties may therefore differ. All images, photographs and dimensions are not intended to be relied upon for, nor to form part of, any contract unless specifically incorporated in writing into the contract. Although we have made every effort to display and detail the properties carefully and in a way which is not misleading to you, we cannot guarantee their accuracy.\*\*