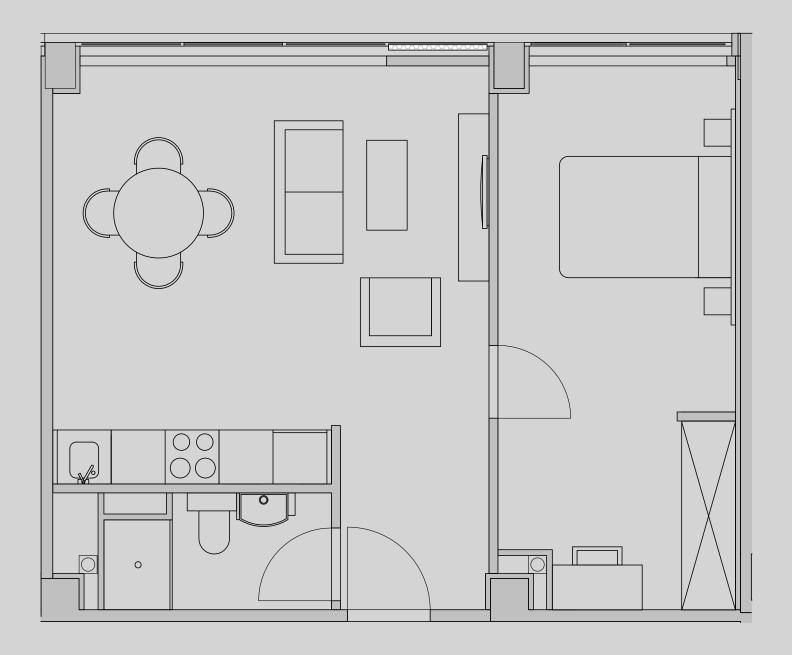

## **Apartment 901**

Apartment Type: 1 Bed Large Size (m²): 45

\*\*Disclaimer Our property images and details are for reference purposes only. The images (including computer generated images) and details of the properties (and any communal or otherwise available areas) are illustrative, are not guaranteed to be accurate and should be used for guidance purposes only. Individual properties may therefore differ. All images, photographs and dimensions are not intended to be relied upon for, nor to form part of, any contract unless specifically incorporated in writing into the contract. Although we have made every effort to display and detail the properties carefully and in a way which is not misleading to you, we cannot guarantee their accuracy.\*\*