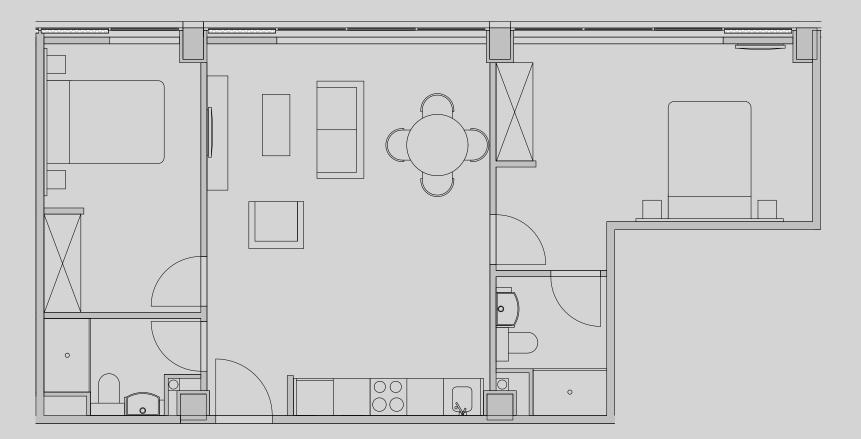

## Apartment 819

Apartment Type: 2 Bed Large Size (m<sup>2</sup>): 66

\*\*Disclaimer Our property images and details are for reference purposes only. The images (including computer generated images) and details of the properties (and any communal or otherwise available areas) are illustrative, are not guaranteed to be accurate and should be used for guidance purposes only. Individual properties may therefore differ. All images, photographs and dimensions are not intended to be relied upon for, nor to form part of, any contract unless specifically incorporated in writing into the contract. Although we have made every effort to display and detail the properties carefully and in a way which is not misleading to you, we cannot guarantee their accuracy.\*\*