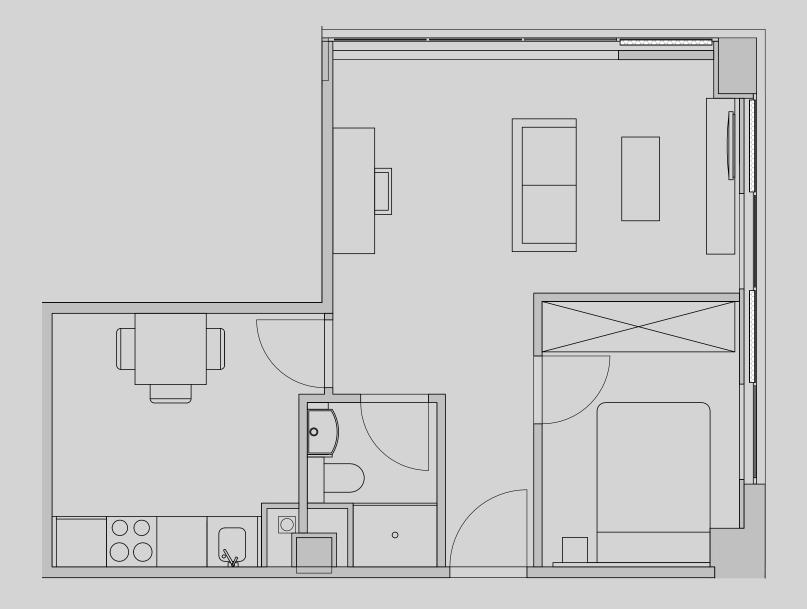

## Westpoint

## Apartment 818

Apartment Type: 1 Bed Large Size (m<sup>2</sup>): 38

\*\*Disclaimer Our property images and details are for reference purposes only. The images (including computer generated images) and details of the properties (and any communal or otherwise available areas) are illustrative, are not guaranteed to be accurate and should be used for guidance purposes only. Individual properties may therefore differ. All images, photographs and dimensions are not intended to be relied upon for, nor to form part of, any contract unless specifically incorporated in writing into the contract. Although we have made every effort to display and detail the properties carefully and in a way which is not misleading to you, we cannot guarantee their accuracy.\*\*