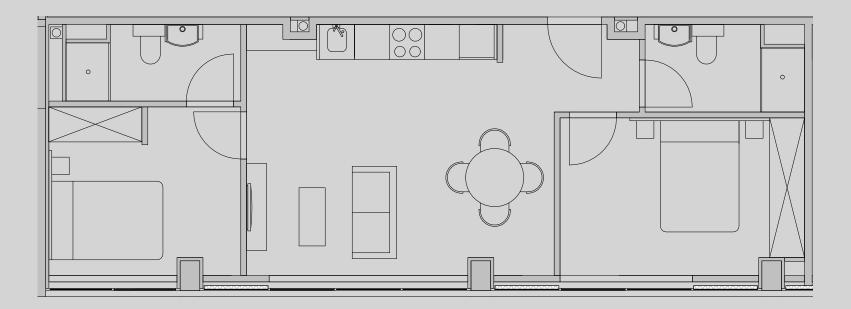

## **Apartment 816**

Apartment Type: 2 Bed Large Size (m<sup>2</sup>): 53

\*\*Disclaimer Our property images and details are for reference purposes only. The images (including computer generated images) and details of the properties (and any communal or otherwise available areas) are illustrative, are not guaranteed to be accurate and should be used for guidance purposes only. Individual properties may therefore differ. All images, photographs and dimensions are not intended to be relied upon for, nor to form part of, any contract unless specifically incorporated in writing into the contract. Although we have made every effort to display and detail the properties carefully and in a way which is not misleading to you, we cannot guarantee their accuracy.\*\*