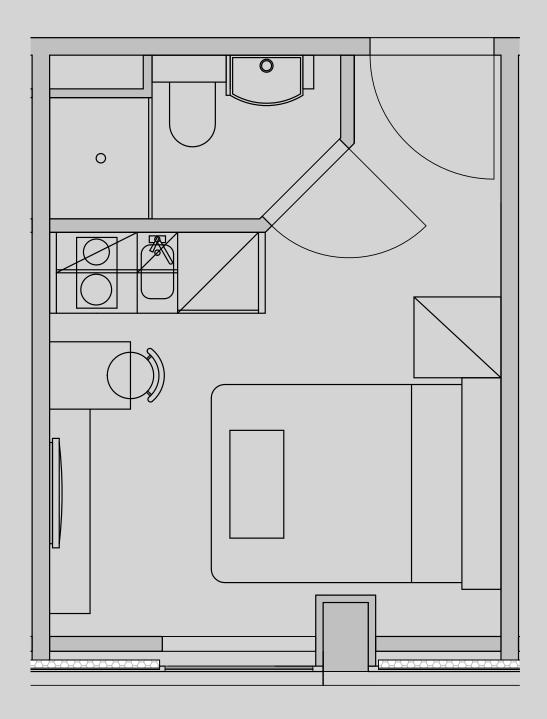

## Westpoint

## Apartment 813

Apartment Type: Studio Compact Size (m<sup>2</sup>): 15

\*\*Disclaimer Our property images and details are for reference purposes only. The images (including computer generated images) and details of the properties (and any communal or otherwise available areas) are illustrative, are not guaranteed to be accurate and should be used for guidance purposes only. Individual properties may therefore differ. All images, photographs and dimensions are not intended to be relied upon for, nor to form part of, any contract unless specifically incorporated in writing into the contract. Although we have made every effort to display and detail the properties carefully and in a way which is not misleading to you, we cannot guarantee their accuracy.\*\*