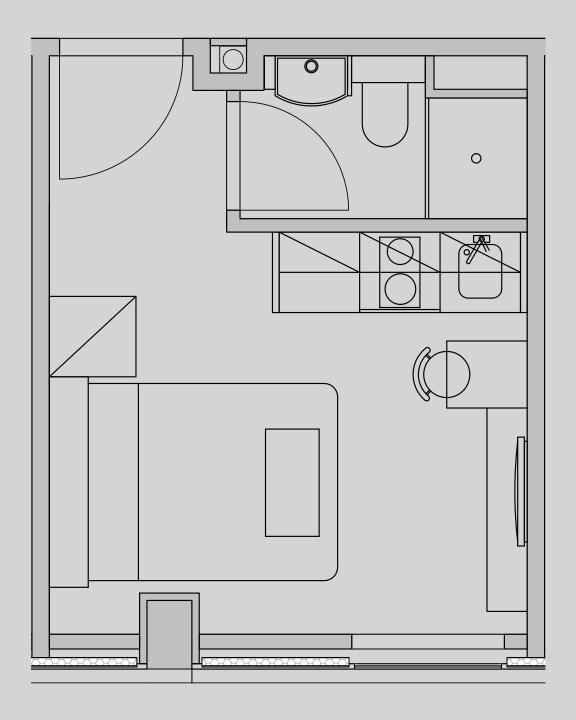

## Westpoint

## Apartment 812

Apartment Type: Studio Compact Size (m²): 15

\*\*Disclaimer Our property images and details are for reference purposes only. The images (including computer generated images) and details of the properties (and any communal or otherwise available areas) are illustrative, are not guaranteed to be accurate and should be used for guidance purposes only. Individual properties may therefore differ. All images, photographs and dimensions are not intended to be relied upon for, nor to form part of, any contract unless specifically incorporated in writing into the contract. Although we have made every effort to display and detail the properties carefully and in a way which is not misleading to you, we cannot guarantee their accuracy.\*\*