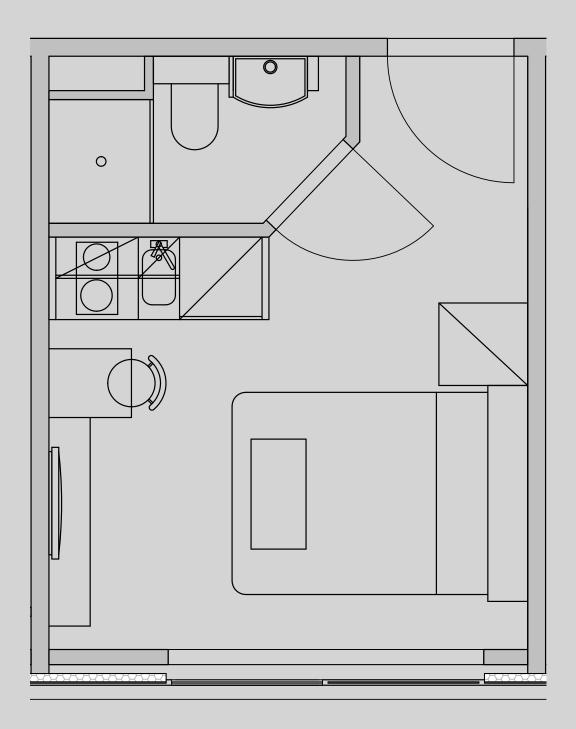

## **Apartment 811**

Apartment Type: Studio Compact Size (m²): 15

\*\*Disclaimer Our property images and details are for reference purposes only. The images (including computer generated images) and details of the properties (and any communal or otherwise available areas) are illustrative, are not guaranteed to be accurate and should be used for guidance purposes only. Individual properties may therefore differ. All images, photographs and dimensions are not intended to be relied upon for, nor to form part of, any contract unless specifically incorporated in writing into the contract. Although we have made every effort to display and detail the properties carefully and in a way which is not misleading to you, we cannot guarantee their accuracy.\*\*