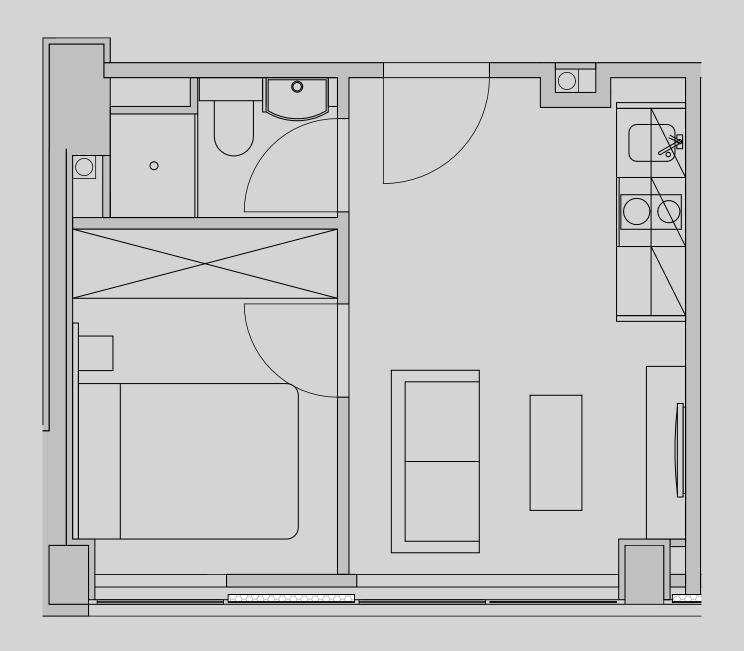

## **Apartment 810**

Apartment Type: 1 Bed Compact Size (m²): 21

\*\*Disclaimer Our property images and details are for reference purposes only. The images (including computer generated images) and details of the properties (and any communal or otherwise available areas) are illustrative, are not guaranteed to be accurate and should be used for guidance purposes only. Individual properties may therefore differ. All images, photographs and dimensions are not intended to be relied upon for, nor to form part of, any contract unless specifically incorporated in writing into the contract. Although we have made every effort to display and detail the properties carefully and in a way which is not misleading to you, we cannot guarantee their accuracy.\*\*