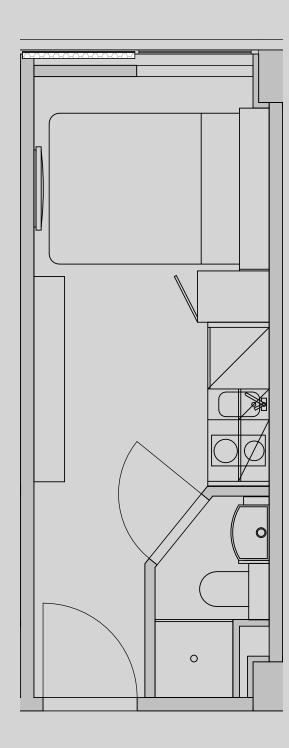

## Apartment 808

Apartment Type: Studio Compact Size (m²): 14

\*\*Disclaimer Our property images and details are for reference purposes only. The images (including computer generated images) and details of the properties (and any communal or otherwise available areas) are illustrative, are not guaranteed to be accurate and should be used for guidance purposes only. Individual properties may therefore differ. All images, photographs and dimensions are not intended to be relied upon for, nor to form part of, any contract unless specifically incorporated in writing into the contract. Although we have made every effort to display and detail the properties carefully and in a way which is not misleading to you, we cannot guarantee their accuracy.\*\*