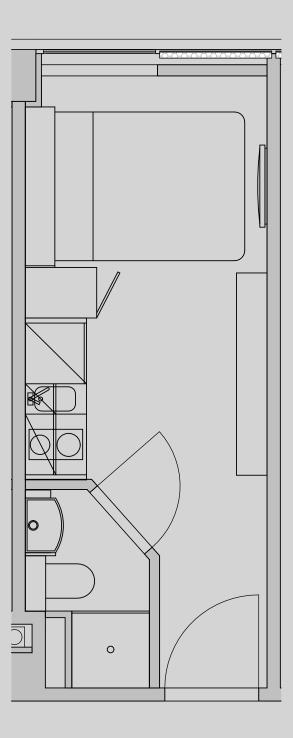

## Apartment 805

Apartment Type: Studio Compact Size (m²): 14

\*\*Disclaimer Our property images and details are for reference purposes only. The images (including computer generated images) and details of the properties (and any communal or otherwise available areas) are illustrative, are not guaranteed to be accurate and should be used for guidance purposes only. Individual properties may therefore differ. All images, photographs and dimensions are not intended to be relied upon for, nor to form part of, any contract unless specifically incorporated in writing into the contract. Although we have made every effort to display and detail the properties carefully and in a way which is not misleading to you, we cannot guarantee their accuracy.\*\*