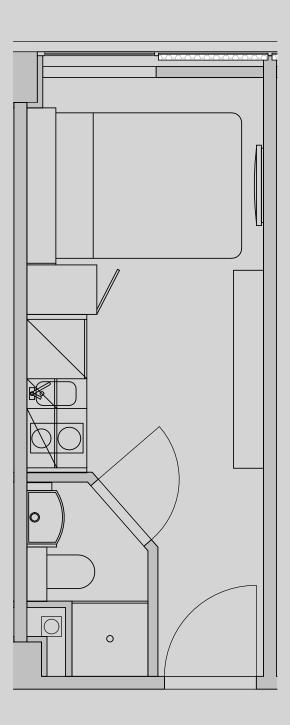

## **Apartment 803**

Apartment Type: Studio Compact Size (m²): 14

\*\*Disclaimer Our property images and details are for reference purposes only. The images (including computer generated images) and details of the properties (and any communal or otherwise available areas) are illustrative, are not guaranteed to be accurate and should be used for guidance purposes only. Individual properties may therefore differ. All images, photographs and dimensions are not intended to be relied upon for, nor to form part of, any contract unless specifically incorporated in writing into the contract. Although we have made every effort to display and detail the properties carefully and in a way which is not misleading to you, we cannot guarantee their accuracy.\*\*