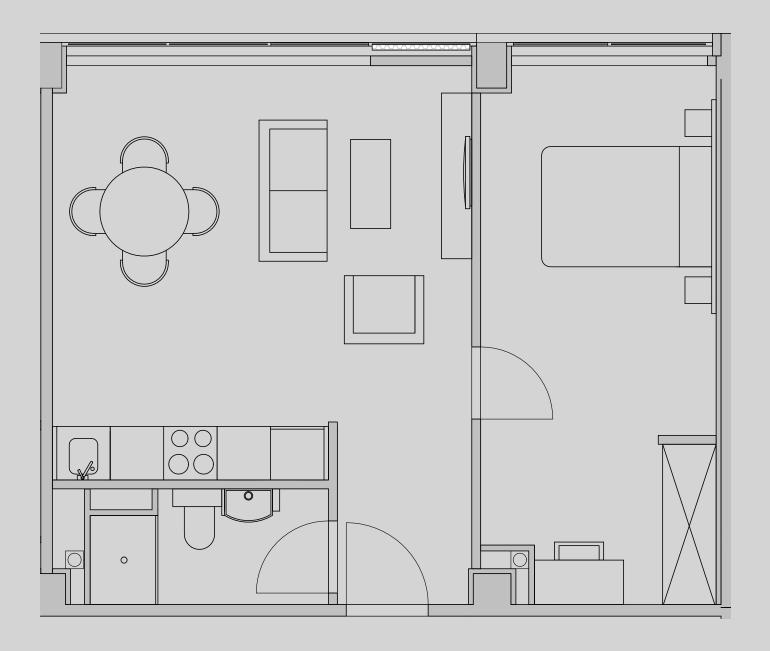

## Westpoint

## **Apartment 801**

Apartment Type: 1 Bed Large Size (m²): 45

\*\*Disclaimer Our property images and details are for reference purposes only. The images (including computer generated images) and details of the properties (and any communal or otherwise available areas) are illustrative, are not guaranteed to be accurate and should be used for guidance purposes only. Individual properties may therefore differ. All images, photographs and dimensions are not intended to be relied upon for, nor to form part of, any contract unless specifically incorporated in writing into the contract. Although we have made every effort to display and detail the properties carefully and in a way which is not misleading to you, we cannot guarantee their accuracy.\*\*