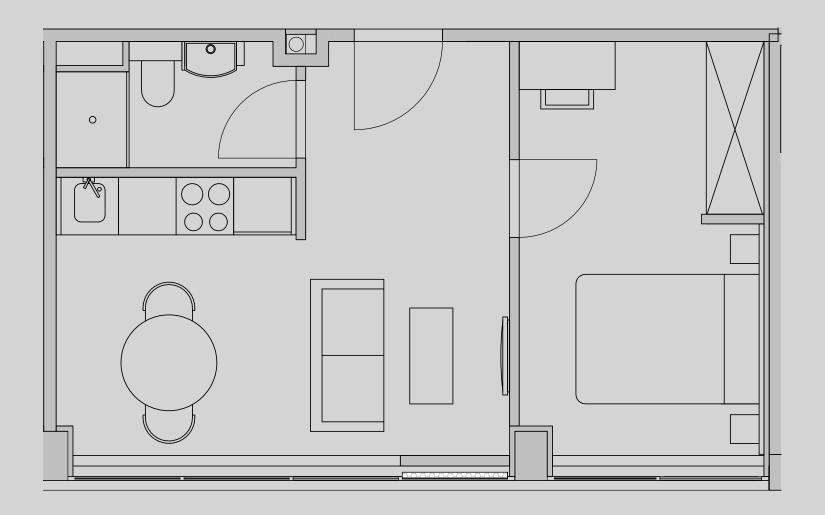

## **Apartment 715**

Apartment Type: 1 Bed Large Size (m<sup>2</sup>): 33

\*\*Disclaimer Our property images and details are for reference purposes only. The images (including computer generated images) and details of the properties (and any communal or otherwise available areas) are illustrative, are not guaranteed to be accurate and should be used for guidance purposes only. Individual properties may therefore differ. All images, photographs and dimensions are not intended to be relied upon for, nor to form part of, any contract unless specifically incorporated in writing into the contract. Although we have made every effort to display and detail the properties carefully and in a way which is not misleading to you, we cannot guarantee their accuracy.\*\*