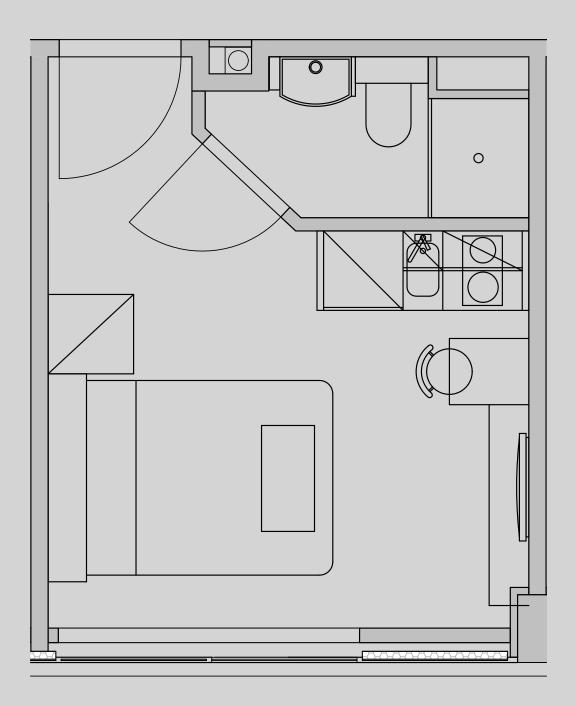

## **Apartment 714**

Apartment Type: Studio Compact Size (m²): 15

\*\*Disclaimer Our property images and details are for reference purposes only. The images (including computer generated images) and details of the properties (and any communal or otherwise available areas) are illustrative, are not guaranteed to be accurate and should be used for guidance purposes only. Individual properties may therefore differ. All images, photographs and dimensions are not intended to be relied upon for, nor to form part of, any contract unless specifically incorporated in writing into the contract. Although we have made every effort to display and detail the properties carefully and in a way which is not misleading to you, we cannot guarantee their accuracy.\*\*