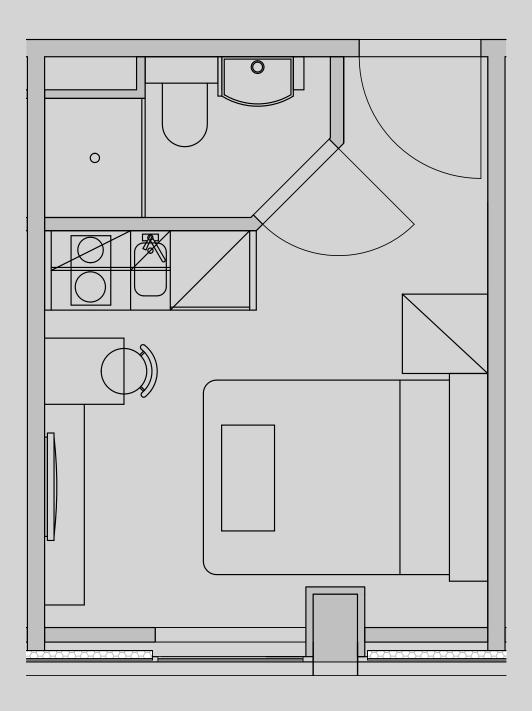

## **Apartment 713**

Apartment Type: Studio Compact Size (m²): 15

\*\*Disclaimer Our property images and details are for reference purposes only. The images (including computer generated images) and details of the properties (and any communal or otherwise available areas) are illustrative, are not guaranteed to be accurate and should be used for guidance purposes only. Individual properties may therefore differ. All images, photographs and dimensions are not intended to be relied upon for, nor to form part of, any contract unless specifically incorporated in writing into the contract. Although we have made every effort to display and detail the properties carefully and in a way which is not misleading to you, we cannot guarantee their accuracy.\*\*