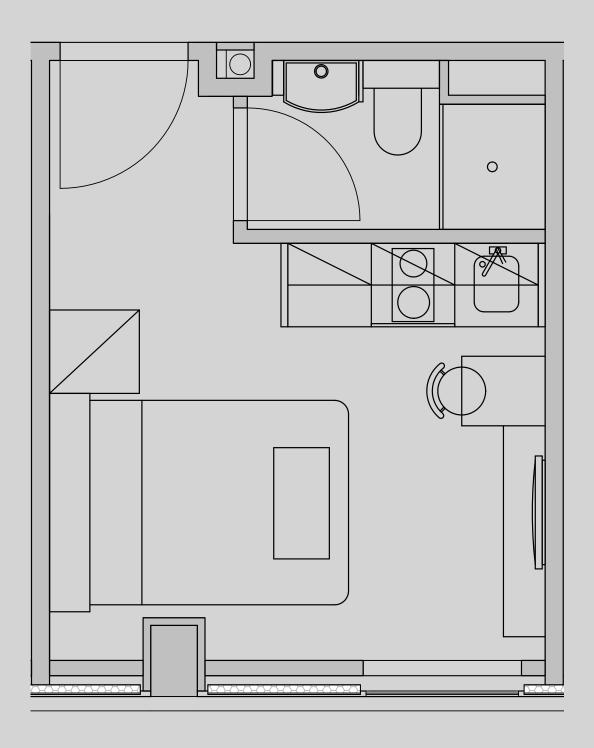

## Westpoint

## Apartment 712

Apartment Type: Studio Compact Size (m²): 15

\*\*Disclaimer Our property images and details are for reference purposes only. The images (including computer generated images) and details of the properties (and any communal or otherwise available areas) are illustrative, are not guaranteed to be accurate and should be used for guidance purposes only. Individual properties may therefore differ. All images, photographs and dimensions are not intended to be relied upon for, nor to form part of, any contract unless specifically incorporated in writing into the contract. Although we have made every effort to display and detail the properties carefully and in a way which is not misleading to you, we cannot guarantee their accuracy.\*\*