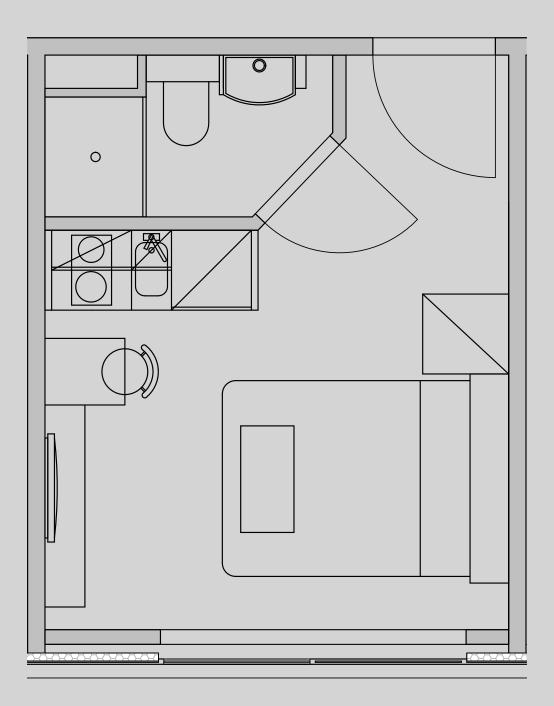

## **Apartment 711**

Apartment Type: Studio Compact Size (m²): 15

\*\*Disclaimer Our property images and details are for reference purposes only. The images (including computer generated images) and details of the properties (and any communal or otherwise available areas) are illustrative, are not guaranteed to be accurate and should be used for guidance purposes only. Individual properties may therefore differ. All images, photographs and dimensions are not intended to be relied upon for, nor to form part of, any contract unless specifically incorporated in writing into the contract. Although we have made every effort to display and detail the properties carefully and in a way which is not misleading to you, we cannot guarantee their accuracy.\*\*