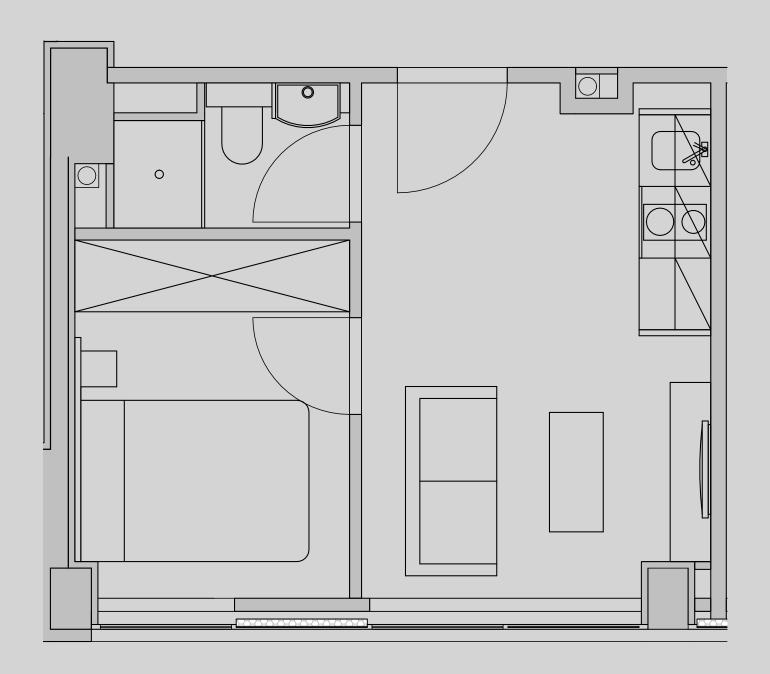

## Westpoint

## **Apartment 710**

Apartment Type: 1 Bed Compact Size (m²): 21

\*\*Disclaimer Our property images and details are for reference purposes only. The images (including computer generated images) and details of the properties (and any communal or otherwise available areas) are illustrative, are not guaranteed to be accurate and should be used for guidance purposes only. Individual properties may therefore differ. All images, photographs and dimensions are not intended to be relied upon for, nor to form part of, any contract unless specifically incorporated in writing into the contract. Although we have made every effort to display and detail the properties carefully and in a way which is not misleading to you, we cannot guarantee their accuracy.\*\*