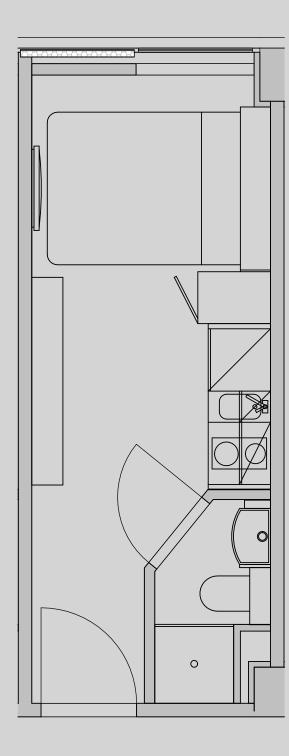

## **Apartment 708**

Apartment Type: Studio Compact Size (m²): 14

\*\*Disclaimer Our property images and details are for reference purposes only. The images (including computer generated images) and details of the properties (and any communal or otherwise available areas) are illustrative, are not guaranteed to be accurate and should be used for guidance purposes only. Individual properties may therefore differ. All images, photographs and dimensions are not intended to be relied upon for, nor to form part of, any contract unless specifically incorporated in writing into the contract. Although we have made every effort to display and detail the properties carefully and in a way which is not misleading to you, we cannot guarantee their accuracy.\*\*