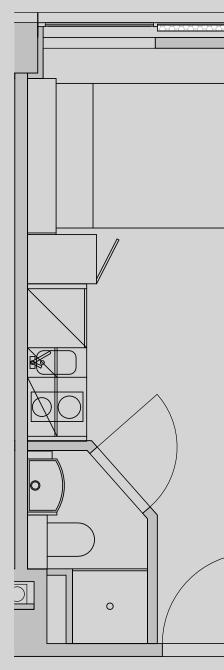

## Westpoint

## Apartment 705

Apartment Type: Studio Compact Size (m<sup>2</sup>): 14

\*\*Disclaimer Our property images and details are for reference purposes only. The images (including computer generated images) and details of the properties (and any communal or otherwise available areas) are illustrative, are not guaranteed to be accurate and should be used for guidance purposes only. Individual properties may therefore differ. All images, photographs and dimensions are not intended to be relied upon for, nor to form part of, any contract unless specifically incorporated in writing into the contract. Although we have made every effort to display and detail the properties carefully and in a way which is not misleading to you, we cannot guarantee their accuracy.\*\*