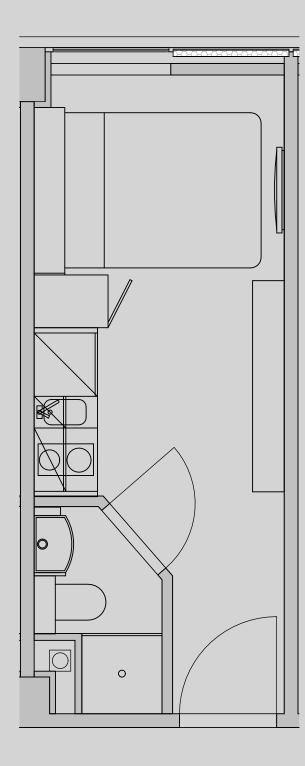

## **Apartment 703**

Apartment Type: Studio Compact Size (m²): 14

\*\*Disclaimer Our property images and details are for reference purposes only. The images (including computer generated images) and details of the properties (and any communal or otherwise available areas) are illustrative, are not guaranteed to be accurate and should be used for guidance purposes only. Individual properties may therefore differ. All images, photographs and dimensions are not intended to be relied upon for, nor to form part of, any contract unless specifically incorporated in writing into the contract. Although we have made every effort to display and detail the properties carefully and in a way which is not misleading to you, we cannot guarantee their accuracy.\*\*