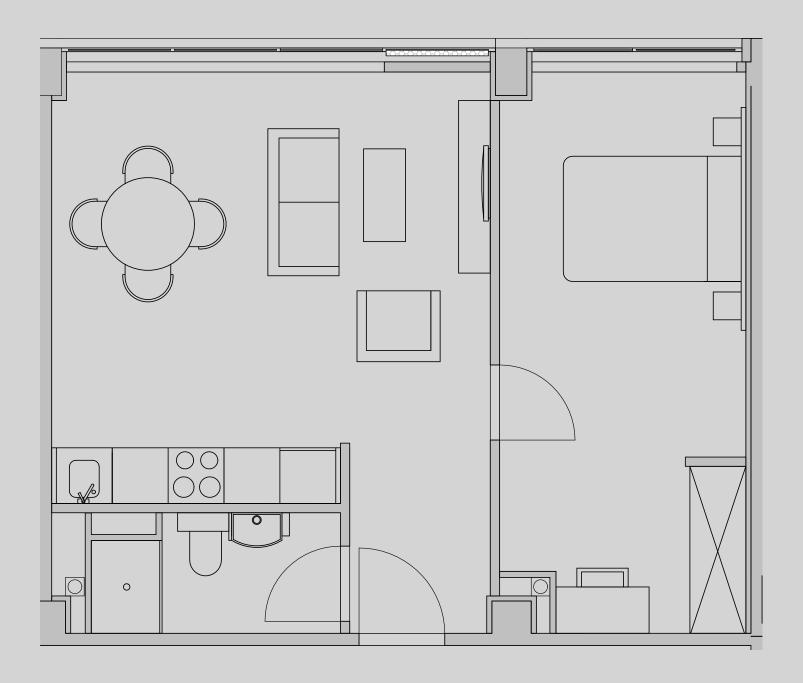

## **Apartment 701**

Apartment Type: 1 Bed Large Size (m<sup>2</sup>): 45

\*\*Disclaimer Our property images and details are for reference purposes only. The images (including computer generated images) and details of the properties (and any communal or otherwise available areas) are illustrative, are not guaranteed to be accurate and should be used for guidance purposes only. Individual properties may therefore differ. All images, photographs and dimensions are not intended to be relied upon for, nor to form part of, any contract unless specifically incorporated in writing into the contract. Although we have made every effort to display and detail the properties carefully and in a way which is not misleading to you, we cannot guarantee their accuracy.\*\*