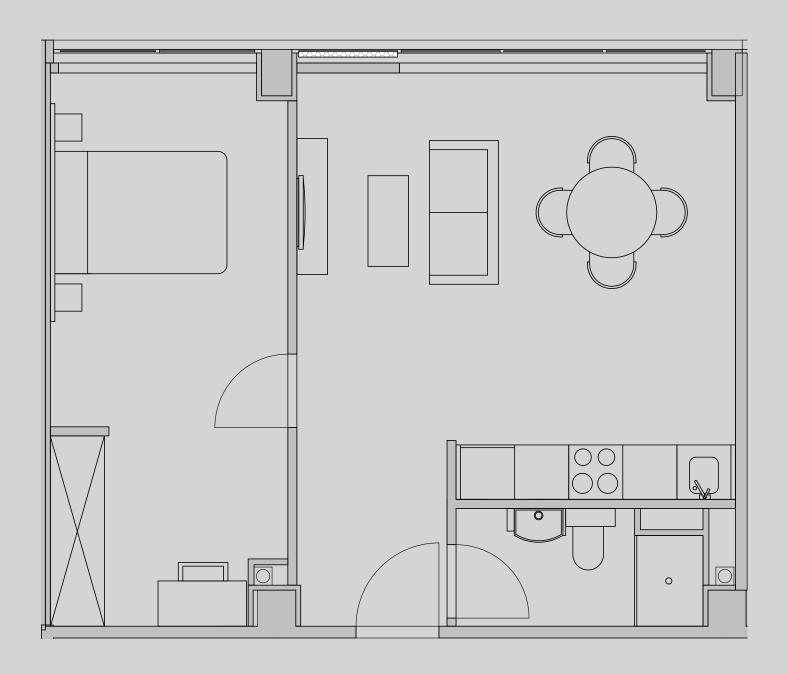

## Westpoint

## Apartment 620

Apartment Type: 1 Bed Large Size (m<sup>2</sup>): 45

\*\*Disclaimer Our property images and details are for reference purposes only. The images (including computer generated images) and details of the properties (and any communal or otherwise available areas) are illustrative, are not guaranteed to be accurate and should be used for guidance purposes only. Individual properties may therefore differ. All images, photographs and dimensions are not intended to be relied upon for, nor to form part of, any contract unless specifically incorporated in writing into the contract. Although we have made every effort to display and detail the properties carefully and in a way which is not misleading to you, we cannot guarantee their accuracy.\*\*