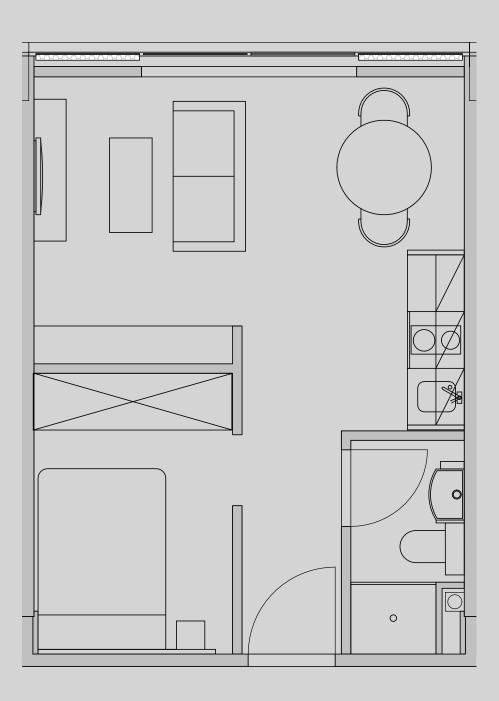

## Apartment 619

Apartment Type: 1 Bed Medium Size (m²): 27

\*\*Disclaimer Our property images and details are for reference purposes only. The images (including computer generated images) and details of the properties (and any communal or otherwise available areas) are illustrative, are not guaranteed to be accurate and should be used for guidance purposes only. Individual properties may therefore differ. All images, photographs and dimensions are not intended to be relied upon for, nor to form part of, any contract unless specifically incorporated in writing into the contract. Although we have made every effort to display and detail the properties carefully and in a way which is not misleading to you, we cannot guarantee their accuracy.\*\*