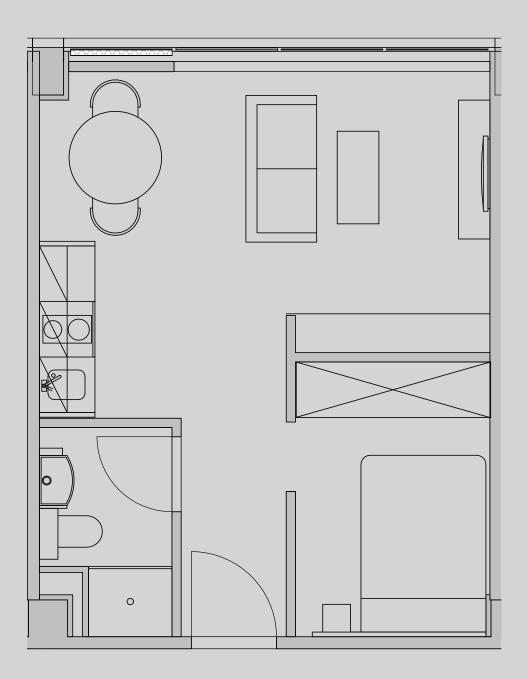

## Westpoint

## Apartment 618

Apartment Type: Studio (1bed) Large Size (m²): 26

\*\*Disclaimer Our property images and details are for reference purposes only. The images (including computer generated images) and details of the properties (and any communal or otherwise available areas) are illustrative, are not guaranteed to be accurate and should be used for guidance purposes only. Individual properties may therefore differ. All images, photographs and dimensions are not intended to be relied upon for, nor to form part of, any contract unless specifically incorporated in writing into the contract. Although we have made every effort to display and detail the properties carefully and in a way which is not misleading to you, we cannot guarantee their accuracy.\*\*