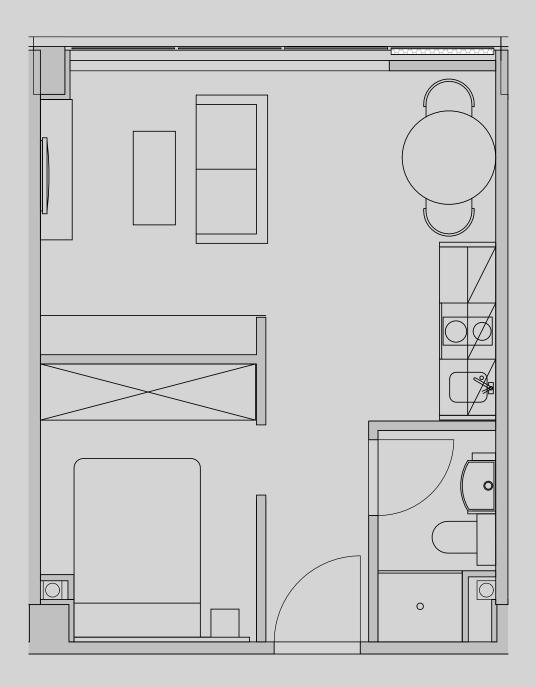

## Westpoint

## Apartment 617

Apartment Type: Studio (1bed) Large Size (m²): 30

\*\*Disclaimer Our property images and details are for reference purposes only. The images (including computer generated images) and details of the properties (and any communal or otherwise available areas) are illustrative, are not guaranteed to be accurate and should be used for guidance purposes only. Individual properties may therefore differ. All images, photographs and dimensions are not intended to be relied upon for, nor to form part of, any contract unless specifically incorporated in writing into the contract. Although we have made every effort to display and detail the properties carefully and in a way which is not misleading to you, we cannot guarantee their accuracy.\*\*