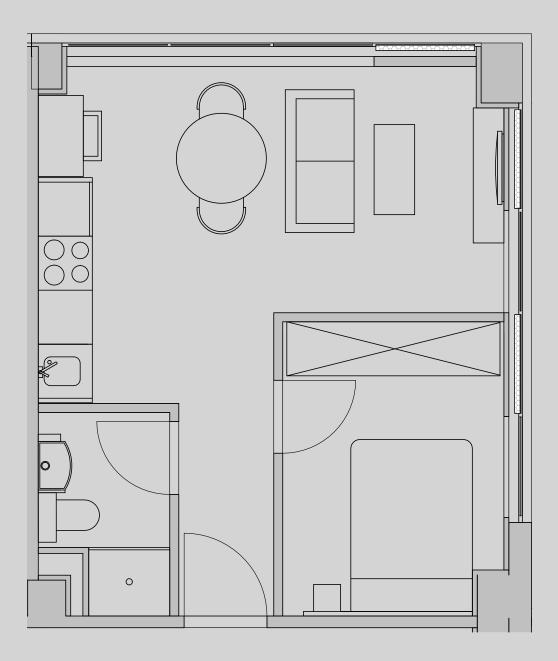

## Westpoint

## Apartment 616

Apartment Type: 1 Bed Large Size (m<sup>2</sup>): 31

\*\*Disclaimer Our property images and details are for reference purposes only. The images (including computer generated images) and details of the properties (and any communal or otherwise available areas) are illustrative, are not guaranteed to be accurate and should be used for guidance purposes only. Individual properties may therefore differ. All images, photographs and dimensions are not intended to be relied upon for, nor to form part of, any contract unless specifically incorporated in writing into the contract. Although we have made every effort to display and detail the properties carefully and in a way which is not misleading to you, we cannot guarantee their accuracy.\*\*