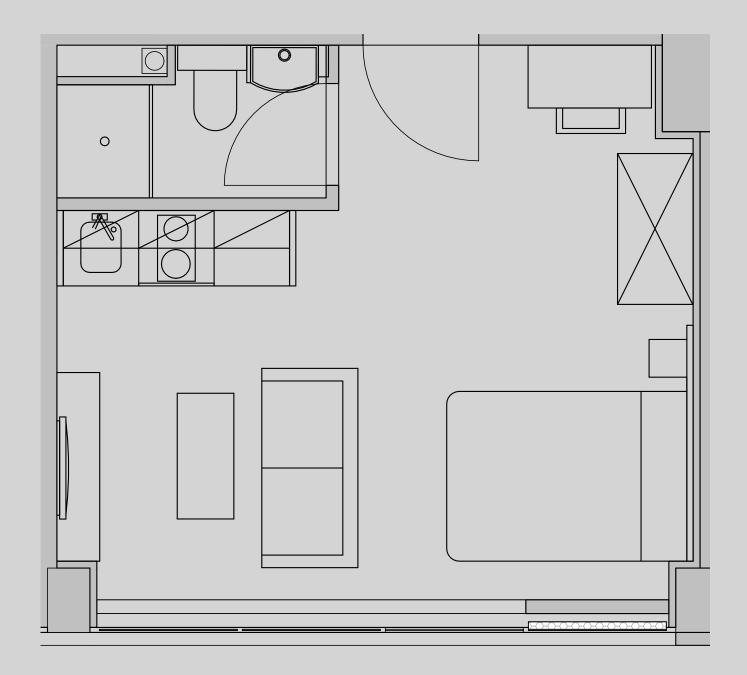

## Apartment 615

Apartment Type: Studio Medium Size (m²): 19

\*\*Disclaimer Our property images and details are for reference purposes only. The images (including computer generated images) and details of the properties (and any communal or otherwise available areas) are illustrative, are not guaranteed to be accurate and should be used for guidance purposes only. Individual properties may therefore differ. All images, photographs and dimensions are not intended to be relied upon for, nor to form part of, any contract unless specifically incorporated in writing into the contract. Although we have made every effort to display and detail the properties carefully and in a way which is not misleading to you, we cannot guarantee their accuracy.\*\*