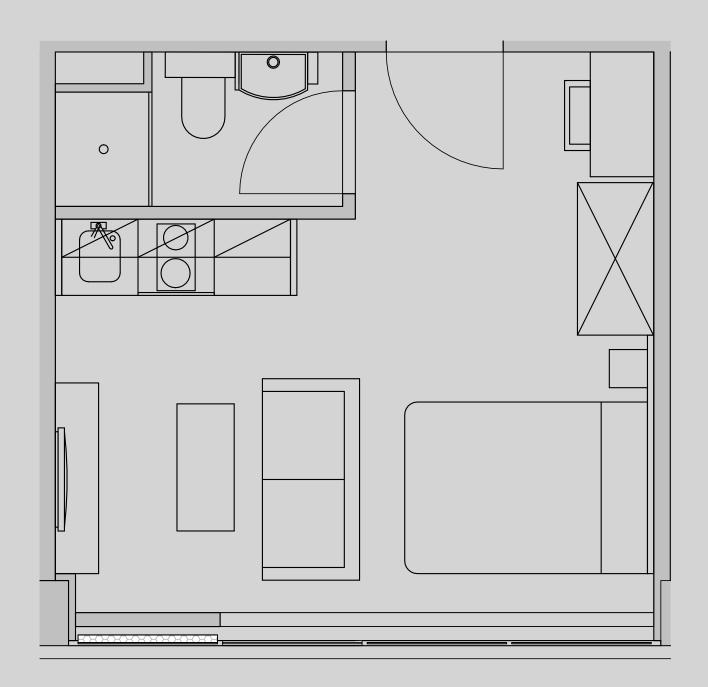

## Apartment 614

Apartment Type: Studio Medium Size (m²): 21

\*\*Disclaimer Our property images and details are for reference purposes only. The images (including computer generated images) and details of the properties (and any communal or otherwise available areas) are illustrative, are not guaranteed to be accurate and should be used for guidance purposes only. Individual properties may therefore differ. All images, photographs and dimensions are not intended to be relied upon for, nor to form part of, any contract unless specifically incorporated in writing into the contract. Although we have made every effort to display and detail the properties carefully and in a way which is not misleading to you, we cannot guarantee their accuracy.\*\*