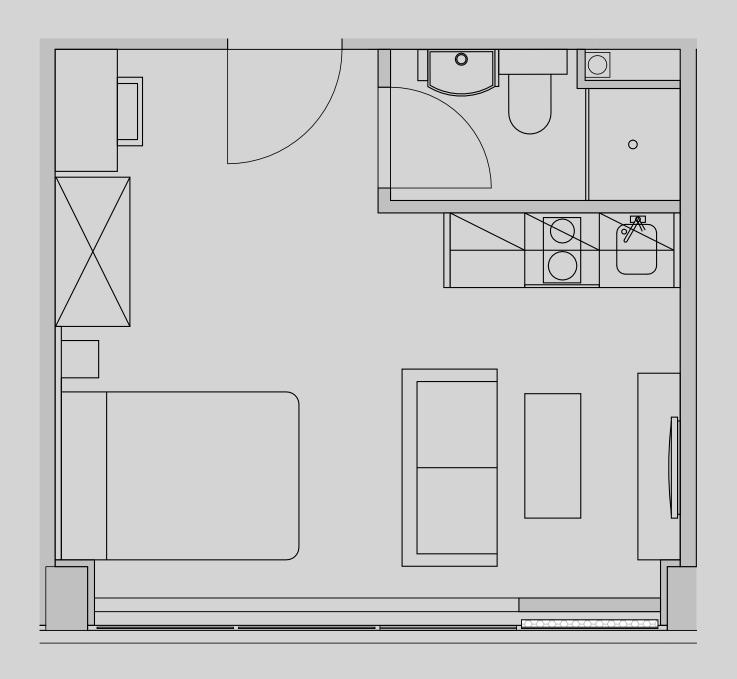

## Apartment 613

Apartment Type: Studio Medium Size (m²): 21

\*\*Disclaimer Our property images and details are for reference purposes only. The images (including computer generated images) and details of the properties (and any communal or otherwise available areas) are illustrative, are not guaranteed to be accurate and should be used for guidance purposes only. Individual properties may therefore differ. All images, photographs and dimensions are not intended to be relied upon for, nor to form part of, any contract unless specifically incorporated in writing into the contract. Although we have made every effort to display and detail the properties carefully and in a way which is not misleading to you, we cannot guarantee their accuracy.\*\*