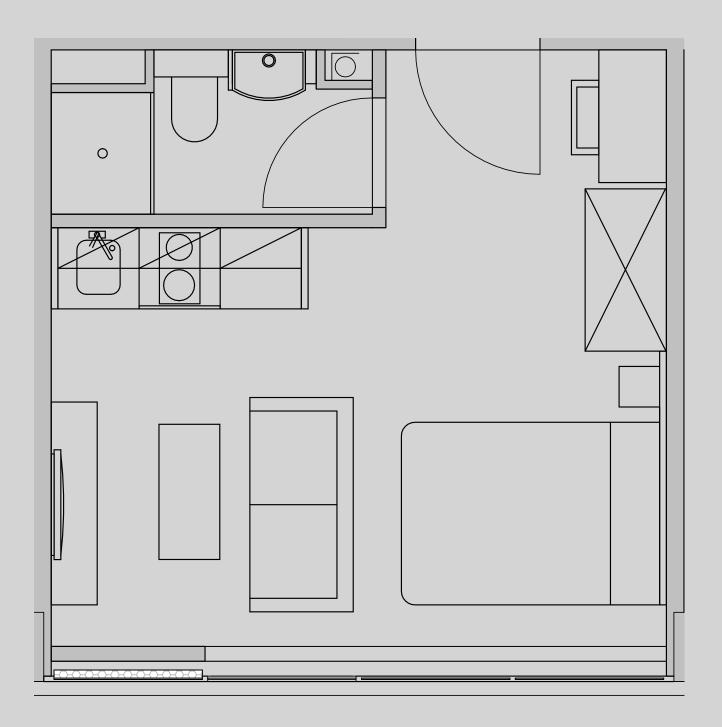

## Westpoint

## Apartment 612

Apartment Type: Studio Medium Size (m²): 19

\*\*Disclaimer Our property images and details are for reference purposes only. The images (including computer generated images) and details of the properties (and any communal or otherwise available areas) are illustrative, are not guaranteed to be accurate and should be used for guidance purposes only. Individual properties may therefore differ. All images, photographs and dimensions are not intended to be relied upon for, nor to form part of, any contract unless specifically incorporated in writing into the contract. Although we have made every effort to display and detail the properties carefully and in a way which is not misleading to you, we cannot guarantee their accuracy.\*\*