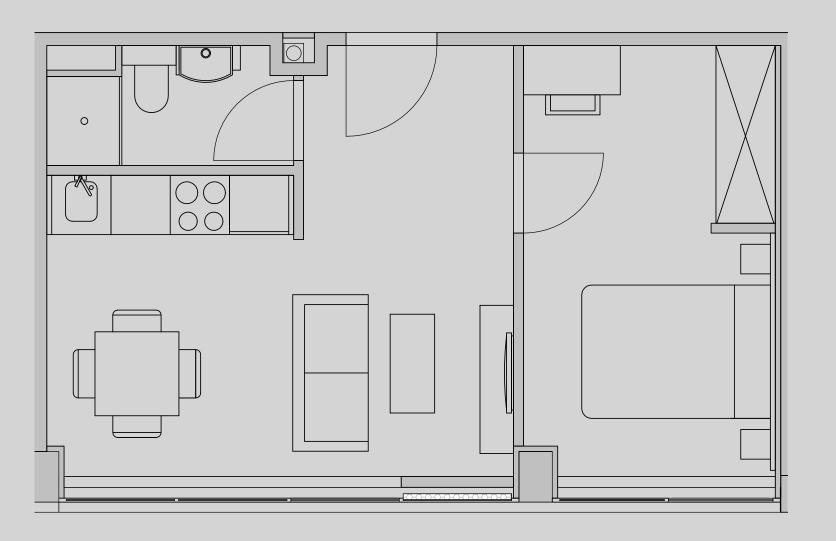

## Westpoint

## Apartment 610

Apartment Type: 1 Bed Large Size (m<sup>2</sup>): 33

\*\*Disclaimer Our property images and details are for reference purposes only. The images (including computer generated images) and details of the properties (and any communal or otherwise available areas) are illustrative, are not guaranteed to be accurate and should be used for guidance purposes only. Individual properties may therefore differ. All images, photographs and dimensions are not intended to be relied upon for, nor to form part of, any contract unless specifically incorporated in writing into the contract. Although we have made every effort to display and detail the properties carefully and in a way which is not misleading to you, we cannot guarantee their accuracy.\*\*