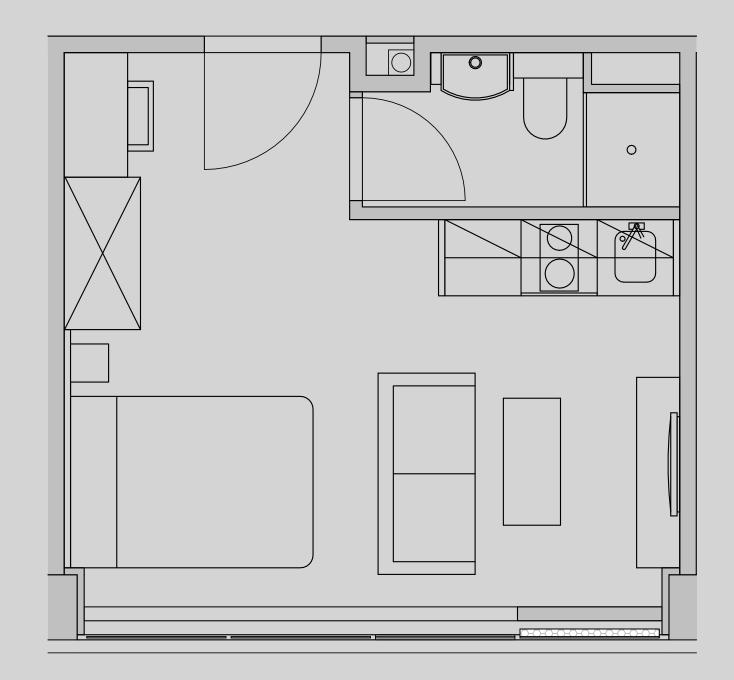

## Westpoint

## Apartment 609

Apartment Type: Studio Medium Size (m²): 19

\*\*Disclaimer Our property images and details are for reference purposes only. The images (including computer generated images) and details of the properties (and any communal or otherwise available areas) are illustrative, are not guaranteed to be accurate and should be used for guidance purposes only. Individual properties may therefore differ. All images, photographs and dimensions are not intended to be relied upon for, nor to form part of, any contract unless specifically incorporated in writing into the contract. Although we have made every effort to display and detail the properties carefully and in a way which is not misleading to you, we cannot guarantee their accuracy.\*\*