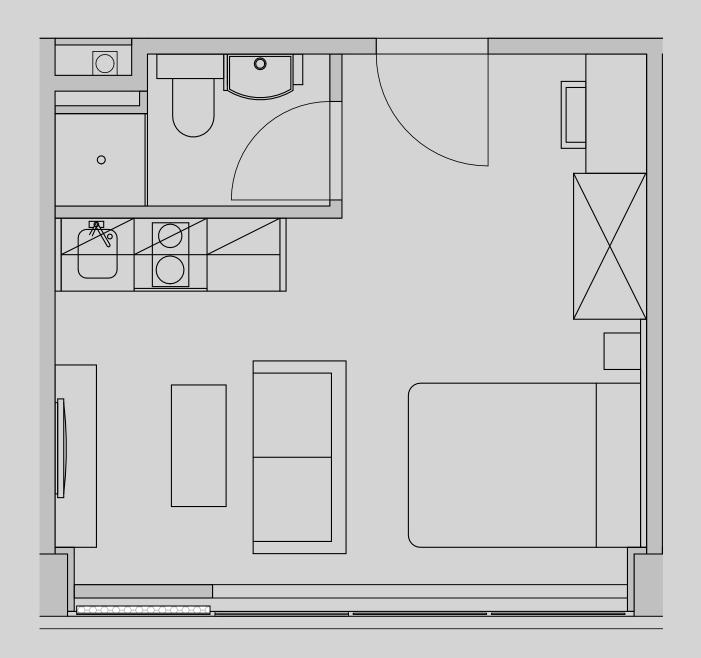

## Westpoint

## Apartment 608

Apartment Type: Studio Medium Size (m²): 21

\*\*Disclaimer Our property images and details are for reference purposes only. The images (including computer generated images) and details of the properties (and any communal or otherwise available areas) are illustrative, are not guaranteed to be accurate and should be used for guidance purposes only. Individual properties may therefore differ. All images, photographs and dimensions are not intended to be relied upon for, nor to form part of, any contract unless specifically incorporated in writing into the contract. Although we have made every effort to display and detail the properties carefully and in a way which is not misleading to you, we cannot guarantee their accuracy.\*\*